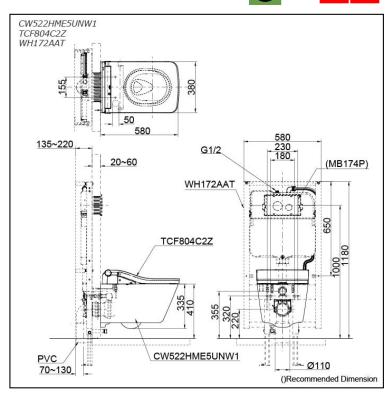

#### CW522HME5UNW1 TCF804C2Z WH172AAT

# **S**pecifications

BOWL: Flush System: TORNADO FLUSH Water Use: 4.5L / 3L Rough-in: H=220 **Bowl Shape:** Square Shape Water Pressure: 0.05MPa~0.75MPa Size: 380W x 580D x 335H mm WASHLET: 220~240V , 50/60Hz , 826~837W **Power Rating:** Length of Power 0.9 m Cord: Size: 383W x 579D x 108H mm

## Parts description

Seat & Cover are not included

- CW522HME5UNW1 Square Shape Wall Hung Closet Bowl (P-Trap) with Concealed feature, hiding all wiring inside the bowl
- TCF804C2Z Concealed WASHLET SW (Auto Flush)
- WH172AAT Concealed Tank (4.5L / 3L)

**Optional Parts** 

 MB174P Flush Panel

NOTE

• DO NOT COUPLE THIS WC WITH FLUSH VALVE

White