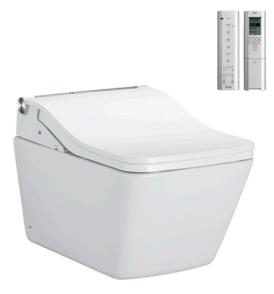

#### WALL HUNG TOILET with WASHLET SW

#### CW522HME5UNW1 TCF804C2Z WH172AAT

# **F**eatures

- CEFIONTECT Technology: super smooth, ion barrier glazing for a clean toilet bowl
- TORNADO FLUSH for powerful flushing with less amount of water
- RIMLESS DESIGN bowl ensures easy cleaning and ultimate hygiene
- EWATER+ keeps nozzle and bowl clean with sanitizing effect against bacteria
- Fully equipped with rear, front and oscillating & pulsating cleansing function
- Temperature control HEATED SEAT
- PREMIST a fine spray of mist making it difficult for dirt to adhere
- Auto lid opening and closing

## Parts description

Seat & Cover are not included

- CW522HME5UNW1 Square Shape Wall Hung Closet Bowl (P-Trap) with Concealed feature, hiding all wiring inside the bowl
- TCF804C2Z Concealed WASHLET SW (Auto Flush)
- WH172AAT Concealed Tank (4.5L / 3L)