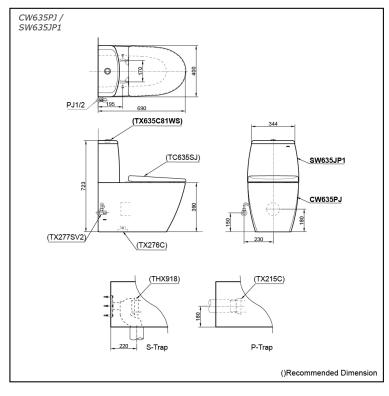

## Specifications 4 1

Flush system: Wash Down Water Use: 4.5L / 3L

Rough-in: 220 mm (THX918) Rough-in: 180 mm (TX215C)

Bowl Shape: Elongated

Water Pressure: 0.05MPa~0.75MPa
Size: 400Wx690Dx723H mm

# Parts description

Fittings and Seat & Cover are not included

- CW635PJ
   Elongated Close Coupled Toilet (P-Trap)
   (Rough-in 180)
- SW635JP1 Tank & Lid w/ Tank Trim

#### **Optional Parts**

- TX635C81WS Tank Trim
- TC635SJ Soft Close Seat & Cover (Urea Resin)
- TX277SV2 Stop Valve W/ Flexible Hose
- THX918 S-Connector (Rough-in 220)
- TX215C Slip-in Connector (Rough-in H=180)
- TX276C Fixing Bracket