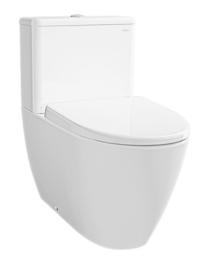

#### CW635PJ / SW635JP2

#### CLOSE COUPLED TOILET

### **P**eatures

- Stylish design, high profile Close Coupled Toilet
- Dual Flush System
- Wall-Faced Styling with concealed trapway for easy cleaning