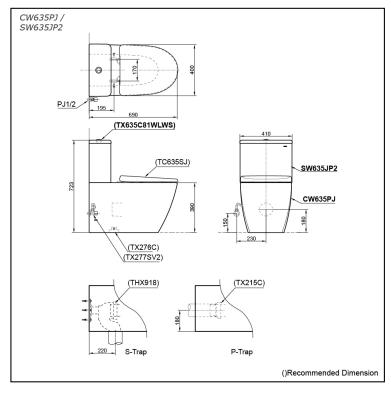

## **S**pecifications

Flush system: Wash Down Water Use: 4.5L / 3L

Rough-in: 220 mm (THX918) Rough-in: 180 mm (TX215C)

Bowl Shape: Elongated

Water Pressure: 0.05MPa~0.75MPa Size: 410Wx690Dx723H mm

# Parts description

Fittings and Seat & Cover are not included

- CW635PJ
  Elongated Close Coupled Toilet (P-Trap)
  (Rough-in 180)
- SW635JP2 Tank & Lid w/ Tank Trim

#### **Optional Parts**

- TX635C81WLWS Tank Trim
- TC635SJ Soft Close Seat & Cover (Urea Resin)
- TX277SV2 Stop Valve w/ Flexible Hose
- THX918 S-Connector (Rough-in 220)
- TX215C Slip-in Connector (Rpugh-in H=180)
- TX276C Fixing Bracket