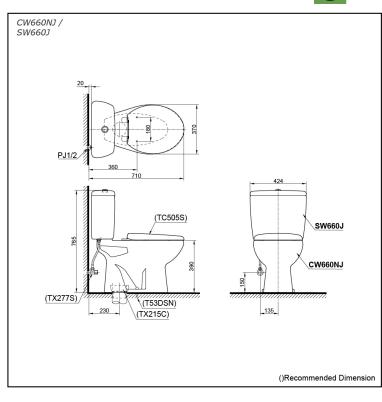

## CW660NJ / SW660J

### **S**pecifications

| Flush system:   | Wash Down         |
|-----------------|-------------------|
| Water Use:      | 4.5L / 3L         |
| Rough-in:       | 230 mm            |
| Bowl Shape:     | Round             |
| Water Pressure: | 0.05MPa~0.75MPa   |
| Size:           | 424Wx690Dx765H mm |

## Parts description

#### Fittings, Tank and Seat & Cover are not included

- CW660NJ Round Closet Bowl (S-Trap) (Rough-in 230)
- SW660J
  - Tank & Lid w/ Tank Trim

#### **Optional Parts**

- TC505S
  - Seat & Cover (PP)
- TX277S Stop Valve with Flexible Hose
- TX215C Slip-in Connector
- T53DSN Screws & Caps

Golors