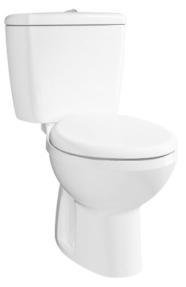

### CLOSE COUPLED TOILET

## CW660NJ / SW660J

# **F**eatures

- Stylish design, high profile Close Coupled Toilet
- Dual Flush System
- WATER SAVING

#### White