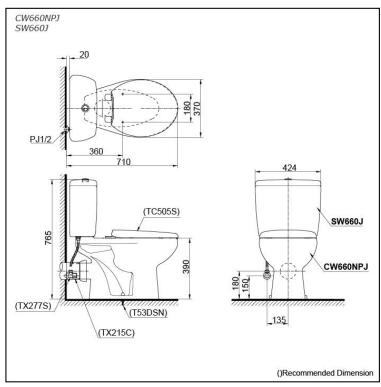

# **S**pecifications

Flush system: Wash Down
Water Use: 4.5L / 3L
Rough-in: 180 mm
Bowl Shape: Round

Water Pressure: 0.05MPa~0.75MPa Size: 424Wx690Dx765H mm

## Parts description

Fittings, Tank and Seat & Cover are not included

- CW660NPJ
   Round Closet Bowl (P-Trap)
   (Rough-in 180)
- SW660J Tank & Lid w/ Tank Trim

#### **Optional Parts**

- TC505S Seat & Cover (PP)
- TX277S Stop Valve with Flexible Hose
- TX215C Slip-in Connector
- T53DSN Screws & Caps

White