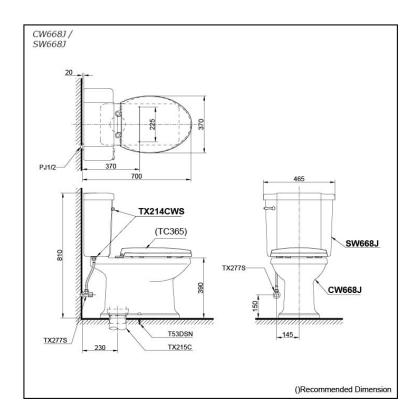

#### CW668J / SW668J

# **S**pecifications

Flush system: Wash Down

Water Use: 6L
Rough-in: 230 mm
Bowl Shape: Elongated

Water Pressure: 0.05MPa~0.75MPa Size: 465Wx680Dx810H mm

## Parts description

Fittings and Seat & Cover are not included

CW668J

Elongated Close Coupled Toilet (S-Trap) (Rough-in 230)

• SW668J

Tank & Lid w/ Tank Trim

#### **Optional Parts**

- O TC365 Seat & Cover
- TX215C Slip-in Connector
- O T53DSN Screw & Caps