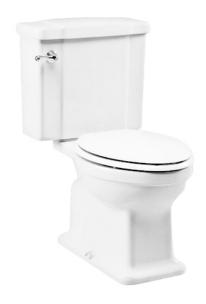

#### CW668J / SW668J

#### **CLOSE COUPLED TOILET**

## Parts description

Fittings and Seat & Cover are not included

CW668J

Elongated Close Coupled Toilet (S-Trap) (Rough-in 230)

• SW668J

Tank & Lid w/ Tank Trim

### Golors

White