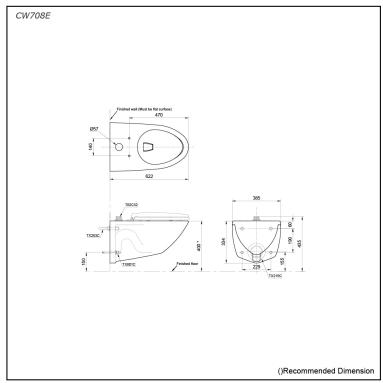

# **S**pecifications

Flush system: Siphon-Jet
Water Use: 4.8L
Rough-in: H=155 mm
Bowl Shape: Elongated

Water Pressure: 0.07MPa~0.75MPa Size: 385Wx622Dx334H mm

# Parts description

Seat & Cover are not included

- CW708E
   Elonagted Wall Hung Closet Bowl (Top Inlet) (P-Trap) (Rough-in 155)
- TV150NSV4J Flush Valve
- TX801C Support Fitting
- TX253C Wall Mounting Bolt
- T82C32
  Inlet Spud
- TX215C
   Slip-in Connector