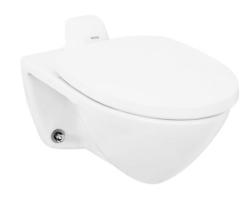

#### WALL HUNG TOILET

### **P**eatures

- WATER SAVING
- Easy cleaning wall hung design

# Parts description

Seat & Cover are not included

- CW708EH

  Flangeted Well Live
  - Elonagted Wall Hung Closet Bowl (Back Inlet) (P-Trap) (Rough-in 155)
- TEF75LNV100
   Concealed Automatic

Concealed Automatic Toilet Flush Valve w/