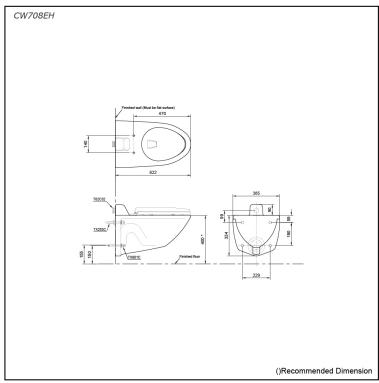

# **S**pecifications

Flush system: Siphon-Jet
Water Use: 4.5L
Rough-in: H=155 mm
Bowl Shape: Elongated

Water Pressure: 0.07MPa~0.75MPa Size: 385Wx622Dx424H mm

# Parts description

Seat & Cover are not included

- CW708EH

  Flangeted Well Live
  - Elonagted Wall Hung Closet Bowl (Back Inlet) (P-Trap) (Rough-in 155)
- TEF75LNV100
   Concealed Automatic

Concealed Automatic Toilet Flush Valve w/