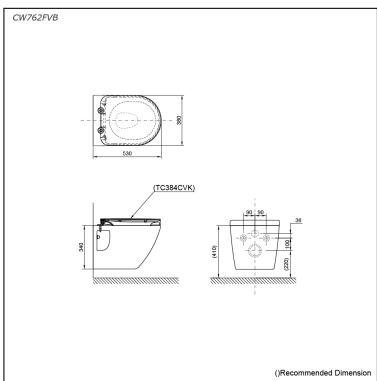

## Specifications 5

TORNADO FLUSH Flush system:

Water Use: 4.5L H=220 mm Rough-in: Bowl Shape: D-Shape

Water Pressure: 0.05MPa~0.75MPa Size: 380Wx530Dx340H mm

# Parts description

Fittings and Seat & Cover are not included

CW762FVB D-Shape Wall Hung Closet Bowl (P-Trap) (Rough-in 220)

#### **Optional Parts**

- TEF75LNV100 / 110 Automatic Toilet Flush Valve
- TC384CVK Soft Close Seat & Cover (Urea Resin)

White (CEFIONTECT)