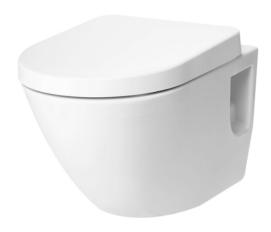

#### **BASIC+** WALL HUNG TOILET

### eatures

- Wall Hung Type, easy cleaning
- TORNADO FLUSH for powerful flushing effect with less amount of water
- CEFIONTECT prevent debris on toilet surface
- RIMLESS DESIGN bowl ensures easy cleaning and ultimate hygiene

# Parts description

Fittings and Seat & Cover are not included

CW762FVB D-Shape Wall Hung Closet Bowl (P-Trap) (Rough-in 220)