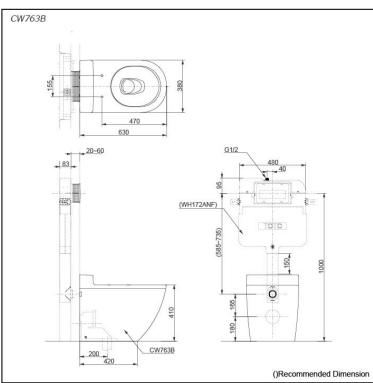

# pecifications

TORNADO FLUSH Flush system:

Water Use: 4.8L / 3L Rough-in: 200 mm Bowl Shape: D-Shape

Water Pressure: 0.05MPa~0.75MPa 380W x 630D x 483H mm

## Parts description

Fittings included, Seat & Cover are not included

D-Shape Wall Faced Closet Bowl (S-Trap) (Rough-in 200)

#### **Optional Parts**

- TC384CVK Soft Close Seat & Cover (Urea Resin)
- T53P100VR Floor Flange
- WH172ANF Concealed Cistern w/o Frame
- MB174P Flush Panel