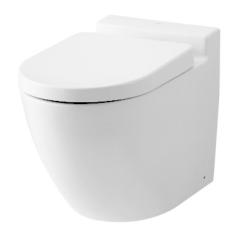

#### **BASIC+** WALL FACED TOILET

### eatures

- Elegant styling exclusively for Basic + design suite
- TORNADO FLUSH for powerful flushing effect with less amount of water
- CEFIONTECT technology: super smooth, ion barrier glazing for a clean toilet bowl
- **Dual Flush System**
- WATER SAVING
- Softclose Seat & Cover

## **G**olors

White (CEFIONTECT)