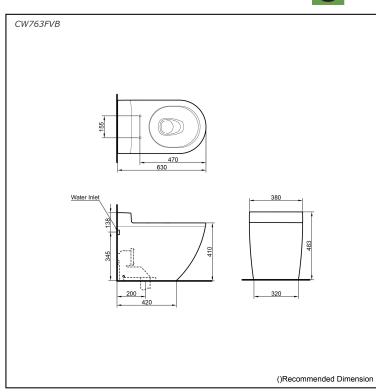

## CW763FVB

# **S**pecifications

Flush system:TORNADO FLUSHWater Use:4.5L / 3LRough-in:200 mmBowl Shape:D-ShapeWater Pressure:0.05MPa~0.75MPaSize:380W x 630D x 483H mm

# Parts description

Fittings included, Seat & Cover are not included

CW763FVB
D-Shape Wall Faced Closet Bowl (S-Trap)
(Rough-in 200)