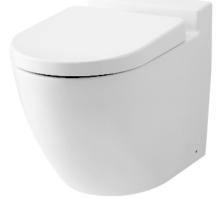

#### TOILETS

BASIC+ WALL FACED TOILET

## CW763FVB

### **F**eatures

- Elegant styling exclusively for Basic + design suite
- TORNDO FLUSH for powerful flushing effect with less amount of water
- CEFIONTECT technology: super smooth, ion barrier glazing for a clean toilet bowl
- Dual flush system
- WATER SAVING
- Softclose Seat & Cover

# **S**pecifications

Flush system:TORNADO FLUSHWater Use:4.5L / 3LRough-in:200 mmBowl Shape:D-ShapeWater Pressure:0.05MPa~0.75MPaSize:380W x 630D x 483H mm