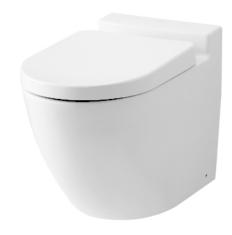

#### **BASIC+** WALL FACED TOILET

### eatures

- Elegant styling exclusively for Basic + design suite
- TORNDO FLUSH for powerful flushing effect with less amount of water
- CEFIONTECT technology: super smooth, ion barrier glazing for a clean toilet bowl
- Dual flush system
- WATER SAVING
- Softclose Seat & Cover