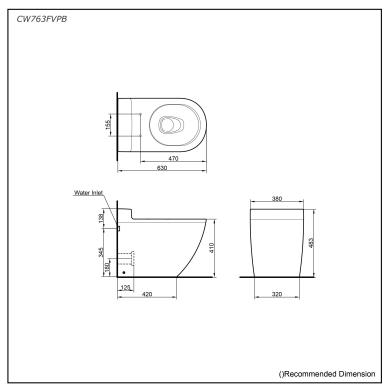

# pecifications

TORNADO FLUSH Flush system:

Water Use: 4.5L / 3L Rough-in: H=180 mm Bowl Shape: D-Shape

Water Pressure: 0.05MPa~0.75MPa 380W x 630D x 483H mm

# Parts description

Fittings included, Seat & Cover are not included

CW763FVPB

D-Shape Wall Faced Closet Bowl (P-Trap) (Rough-in 180)