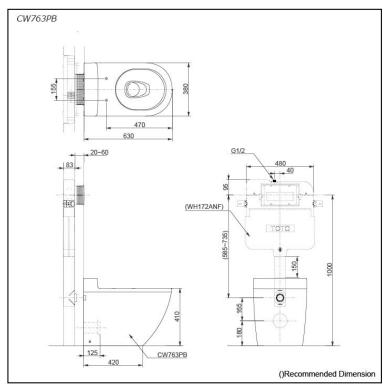

# pecifications

TORNADO FLUSH Flush system:

Water Use: 4.8L / 3L Rough-in: H=180 mm Bowl Shape: D-Shape

Water Pressure: 0.05MPa~0.75MPa 380W x 630D x 483H mm

# Parts description

Fittings included, Seat & Cover are not included

D-Shape Wall Faced Closet Bowl (P-Trap) (Rough-in 180)

#### **Optional Parts**

- TC384CVK Soft Close Seat & Cover (Urea Resin)
- WH172ANF Concealed Cistern w/o Frame
- MB174P Flush Panel

White (CEFIONTECT)