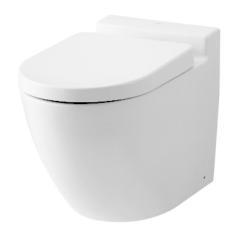

#### **BASIC+** WALL FACED TOILET

### eatures

- Elegant styling exclusively for Basic + design suite
- TORNADO FLUSH for powerful flushing effect with less amount of water
- CEFIONTECT technology: super smooth, ion barrier glazing for a clean toilet bowl
- **Dual Flush System**
- WATER SAVING
- Softclose Seat & Cover