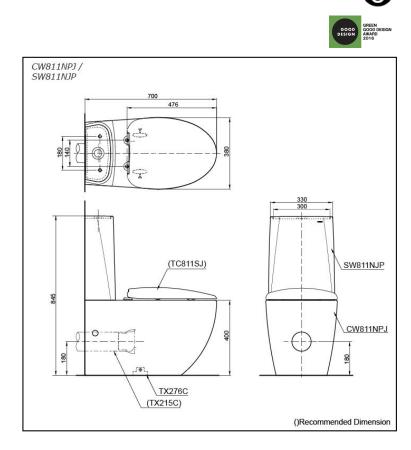

## **S**pecifications

| Flush system:   | Wash Down         |
|-----------------|-------------------|
| Water Use:      | 4.5L / 3L         |
| Rough-in:       | 220 mm (THX918)   |
| Rough-in:       | 140 mm (THX917)   |
| Bowl Shape:     | Elongated         |
| Water Pressure: | 0.05MPa~0.75MPa   |
| Size:           | 380Wx700Dx845H mm |

## Parts description

Fittings and Seat & Cover are not included

- CW811NPJ
  - Elongated Closet Bowl (P-Trap) (Rough-in 180)
- SW811NJP Tank & Lid w/ Tank Trim

**Optional Parts** 

- TC811SJ Soft Close Seat & Cover (Urea Resin)
- TX215C Slip-in Connector
- THX918 S-Connector (Rough-in 220)
  THX917
  - THX917 S-Connector (Rough-in 140)