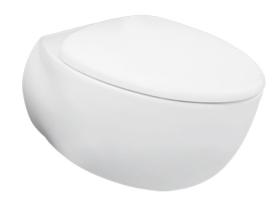

#### LE MUSE WALL HUNG TOILET

### **a**eatures

- Modern styling exclusively for Le Muse design suite
- Dual Flush System
- WATER SAVING

# **S**pecifications

Flush system: Wash Down
Water Use: 4.5L / 3L
Rough-in: H=220 mm
Bowl Shape: Elongated

Water Pressure: 0.05MPa~0.75MPa Size: 380Wx595Dx346H mm