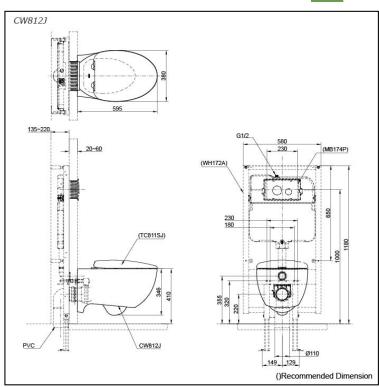

# **S**pecifications

Flush system: Wash Down
Water Use: 4.5L / 3L
Rough-in: H=220 mm
Bowl Shape: Elongated

Water Pressure: 0.05MPa~0.75MPa Size: 380Wx595Dx346H mm

# Parts description

Fittings and Seat & Cover are not included

CW812J
 Elongated Wall Hung Closet Bowl (P-Trap)
 (Rough-in 220)

#### **Optional Parts**

- WH172A Concealed Cistern w/Frame
- WH142A Concealed Cistern w/Frame (Low Type)
- TC811SJ Soft close Seat & Cover (Urea Resin)
- MB174P
   Flush Panel

White