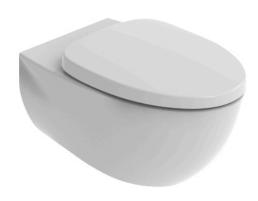

### WALL HUNG TOILET

## eatures

- TORNADO FLUSH for powerful flushing effect with less amount of water
- CEFIONTECT Technology: super smooth, ion barrier glazing for a clean toilet bowl
- Sleek skirted design with concealed trapway for easy cleaning
- WATER SAVING structure
- RIMLESS DESIGN bowl ensures easy cleaning and ultimate hygiene

## Specifications 5 4 1

TORNADO FLUSH Flush system:

4.5L / 3L Water Use: H=220 mm Rough-in: Bowl Shape: Elongated

Water Pressure: 0.05MPa~0.75MPa 380Wx595Dx346H mm