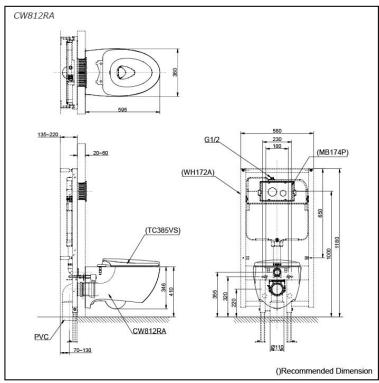

## Specifications 5 4 1

TORNADO FLUSH Flush system:

4.5L / 3L Water Use: H=220 mm Rough-in: Bowl Shape: Elongated

Water Pressure: 0.05MPa~0.75MPa 380Wx595Dx346H mm

# Parts description

Seat & Cover and fittings are not included

CW812RA Elongated Wall Hung Closet Bowl (P-Trap) (Rough-in 220)

### **Optional Parts**

- TC385VS Soft close Seat & Cover
- WH172A Concealed Cistern w/Frame
- MB174P Flush Panel