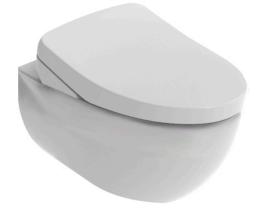

## **CW812REA**

WALL HUNG TOILET

## Features

- TORNADO FLUSH for powerful flushing • effect with less amount of water
- CEFIONTECT Technology: super smooth, ion barrier glazing for a clean toilet bow
- Sleek skirted design with concealed trapway for easy cleaning
- WATER SAVING structure
- **RIMLESS DESIGN** bowl ensures easy cleaning and ultimate hygiene
- Comes with Concealed Feature, hiding all • wires inside the bowl