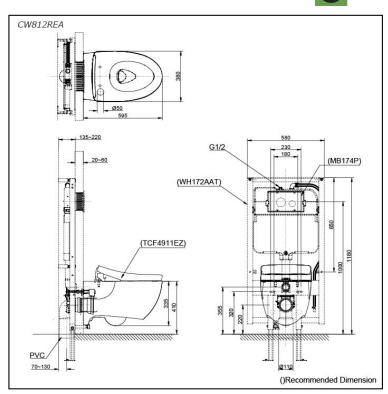

# **S**pecifications

| Flush system:   | TORNADO FLUSH         |
|-----------------|-----------------------|
| Water Use:      | 4.5L / 3L             |
| Rough-in:       | H=220 mm              |
| Bowl Shape:     | Elongated             |
| Water Pressure: | 0.05MPa~0.75MPa       |
| Size:           | 380W x 595D x 335H mm |

## Parts description

Seat & Cover and fittings are not included

- **CW812REA** Elongated Wall Hung Closet Bowl (P-Trap) (Rough-in 220) Wall Hung Toilet with Concealed Feature, hiding all wires inside the bowl

#### **Optional Parts**

- TCF4911EZ WASHLET 0
- TCF4914EZ 0 WASHLET
- WH172AAT 0 Concealed Cistern w/Frame TCA464 Stop Valve Kit (Auto Flush Compatible)
- WH172AT 0 Concealed Cistern w/Frame TCA465
  - Stop Valve Kit
- MB174P 0 Flush Panel
- NOTE