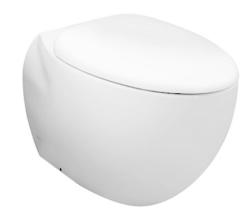

#### LE MUSE WALL FACED TOILET

### **a**eatures

- Modern styling exclusively for Le Muse design suite
- Dual Flush System
- WATER SAVING

# **S**pecifications

Flush system: Wash Down
Water Use: 4.5L / 3L
Rough-in: H=180 mm
Bowl Shape: Elongated

Water Pressure: 0.05MPa~0.75MPa Size: 380W x 595D x 400H mm