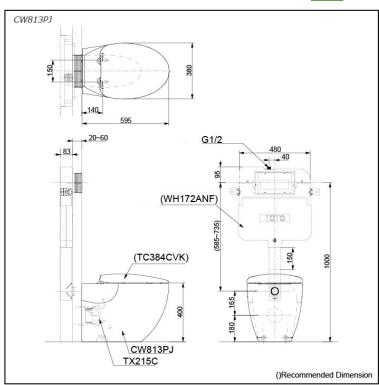

# **S**pecifications

Flush system: Wash Down
Water Use: 4.5L / 3L
Rough-in: H=180 mm
Bowl Shape: Elongated

Water Pressure: 0.05MPa~0.75MPa Size: 380W x 595D x 400H mm

## Parts description

Fittings and Seat & Cover are not included

CW813PJ
 Elongated Wall Faced Closet Bowl (P-Trap) (Rough-in 180)

#### **Optional Parts**

- TC811SJ Soft Close Seat & Cover (Urea Resin)
- O TX215C Slip-in Connector
- WH172ANF Concealed Cistern w/o Frame
- MB174P Flush Panel

White