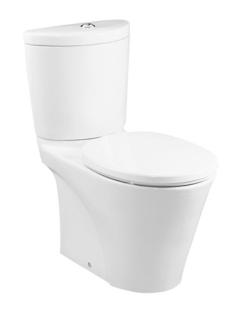

#### AVANTE CLOSE COUPLED TOILET

### **a**eatures

- Unique sculpted design, high profile Close Coupled Toilet
- Dual Flush System
- Skirted styling with concealed trapway for easy cleaning
- Upgrade with a Softclose Seat & Cover or WASHLET
- The Avante series: Matching toilets, lavatories and bidets