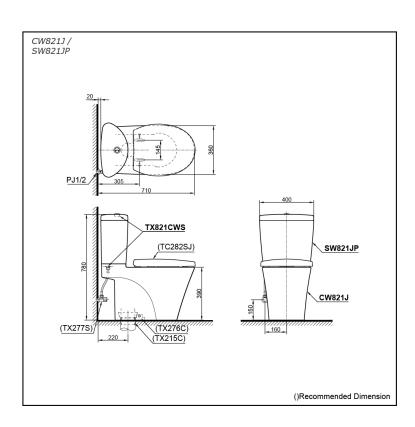

#### CW821J / SW821JP

## **S**pecifications

Flush system: Wash Down
Water Use: 6L / 3L
Rough-in: 220 mm
Bowl Shape: Round

Water Pressure: 0.05MPa~0.75MPa Size: 400Wx690Dx780H mm

# Parts description

Fittings and Seat & Cover are not included

- CW821J
   Round Closet Bowl (S-Trap) (Rough-in 220)
- SW821PJ Tank & Lid w/ Tank Trim

#### Optional Parts

- TC282SJ Seat & Cover
- TX215C Slip-in Connector
- TX276C Fixing Bracket
- TX277S Stop Valve

White