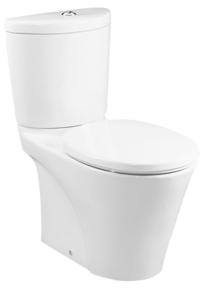

### AVANTE CLOSE COUPLED TOILET

#### eatures F

- Unique sculpted design, high profile Close Coupled Toilet .
- **Dual Flush System** •
- Skirted styling with concealed trapway for easy cleaning
- Upgrade with a Softclose Seat & Cover or WASHLET
- The Avante series: Matching toilets, lavatories and bidets

# **S**pecifications

| Flush system:   | Wash Down         |
|-----------------|-------------------|
| Water Use:      | 6L / 3L           |
| Rough-in:       | H=180 mm          |
| Bowl Shape:     | Round             |
| Water Pressure: | 0.05MPa~0.75MPa   |
| Size:           | 400Wx690Dx780H mm |
|                 |                   |