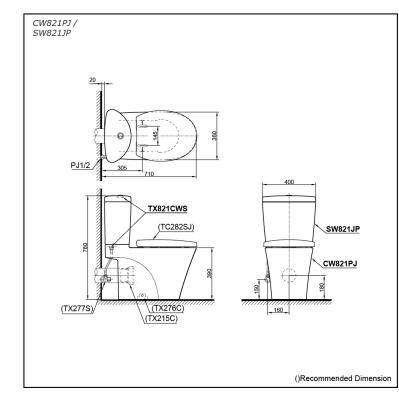

# **S**pecifications

| Flush system:   | Wash Down         |
|-----------------|-------------------|
| Water Use:      | 6L / 3L           |
| Rough-in:       | H=180 mm          |
| Bowl Shape:     | Round             |
| Water Pressure: | 0.05MPa~0.75MPa   |
| Size:           | 400Wx690Dx780H mm |
|                 |                   |

## Parts description

Fittings and Seat & Cover are not included

- CW821PJ • Round Closet Bowl (P-Trap) (Rough-in 180)
- SW821PJ Tank & Lid w/ Tank Trim .

#### **Optional Parts**

- TC282SJ 0 Seat & Cover
- 0 TX215C Slip-in Connector
- TX276C 0 Fixing Bracket
- TX277S Stop Valve 0

White