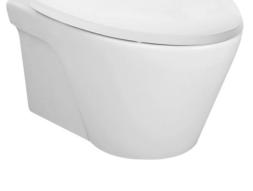

# CW822NJ

# Parts description

Fittings and Seat & Cover are not included

• **CW822NJ** Elongated Wall Hung Closet Bowl (P-Trap) (Rough-in 220)

# Golors

White

09052025