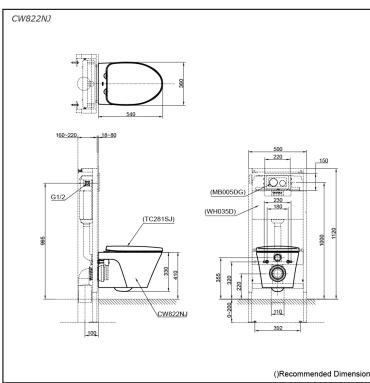

# CW822NJ

## **S**pecifications

| Flush system:   | Wash Down         |
|-----------------|-------------------|
| Water Use:      | 4.5L / 3L         |
| Rough-in:       | H=220 mm          |
| Bowl Shape:     | Elongated         |
| Water Pressure: | 0.05MPa~0.75MPa   |
| Size:           | 360Wx540Dx330H mm |

# Parts description

Fittings and Seat & Cover are not included

• **CW822NJ** Elongated Wall Hung Closet Bowl (P-Trap) (Rough-in 220)

#### **Optional Parts**

- TC281SJ Soft close Seat & Cover
- WH035D Concealed Cistern w/Frame
- MB005DG Flush Panel