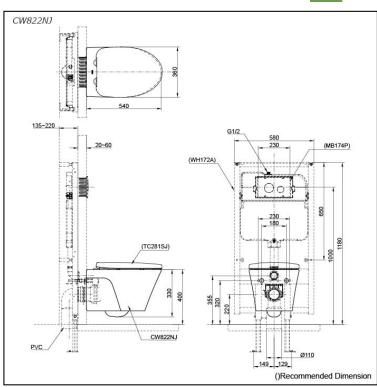

# **S**pecifications

Flush system: Wash Down
Water Use: 4.5L / 3L
Rough-in: H=220 mm
Bowl Shape: Elongated

Water Pressure: 0.05MPa~0.75MPa Size: 360Wx540Dx330H mm

# Parts description

Fittings and Seat & Cover are not included

CW822NJ
 Elongated Wall Hung Closet Bowl (P-Trap)
 (Rough-in 220)

#### **Optional Parts**

- WH172A Concealed Cistern w/Frame
- WH142A Concealed Cistern w/Frame (Low Type)
- TC281SJ Soft close Seat & Cover
- MB174P Flush Panel

White