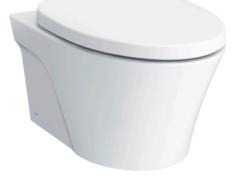

# **CW822RA**

## eatures

- TORNADO FLUSH for powerful flushing . effect with less amount of water
- CEFIONTECT Technology: super smooth, ion barrier glazing for a • clean toilet bowl
- Sleek skirted design with concealed trapway for easy cleaning .
- WATER SAVING structure .
- **RIMLESS DESIGN** bowl ensures easy cleaning and ultimate hygiene

# **S**pecifications

Flush system: TORNADO FLUSH Water Use: 4.5L / 3L H=220 mm Rough-in: Bowl Shape: Elongated Water Pressure: 0.05MPa~0.75MPa Size: 380Wx540Dx330H mm