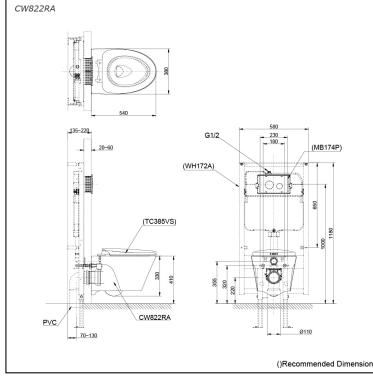

# **CW822RA**

# **S**pecifications

Flush system: TORNADO FLUSH Water Use: 4.5L / 3L H=220 mm Rough-in: Bowl Shape: Elongated Water Pressure: 0.05MPa~0.75MPa Size: 380Wx540Dx330H mm

## Parts description

Fittings and Seat & Cover are not included

CW822RA Elongated Wall Hung Closet Bowl (P-Trap) (Rough-in 220)

**Optional Parts** 

- WH172A 0 Concealed Cistern w/Frame
  - TC385VS
- 0 Soft close Seat & Cover
  - MB174P
  - Flush Panel