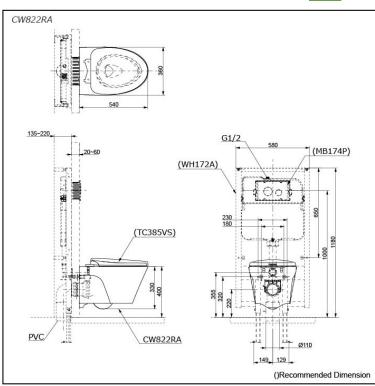

# **S**pecifications

TORNADO FLUSH Flush system:

Water Use: 4.5L / 3L H=220 mm Rough-in: Bowl Shape: Elongated

Water Pressure: 0.05MPa~0.75MPa 360Wx540Dx330H mm

# Parts description

Fittings and Seat & Cover are not included

CW822RA Elongated Wall Hung Closet Bowl (P-Trap) (Rough-in 220)

#### **Optional Parts**

- TC385VS Soft close Seat & Cover
- WH172A Concealed Cistern w/Frame
- MB174P Flush Panel