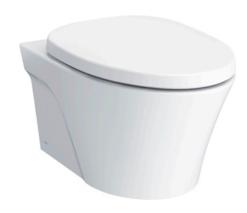

### AP SERIES WALL HUNG TOILET

### eatures

- TORNADO FLUSH for powerful flushing effect with less amount of water
- CEFIONTECT Technology: super smooth, ion barrier glazing for a clean toilet bowl
- Sleek skirted design with concealed trapway for easy cleaning
- WATER SAVING structure
- RIMLESS DESIGN bowl ensures easy cleaning and ultimate hygiene

# Parts description

Fittings and Seat & Cover are not included

CW822RA Elongated Wall Hung Closet Bowl (P-Trap) (Rough-in 220)