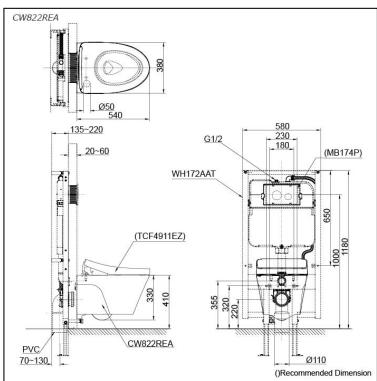

## **S**pecifications

TORNADO FLUSH Flush system:

Water Use: 4.5L / 3L H=220 mm Rough-in: Bowl Shape: Elongated

Water Pressure: 0.05MPa~0.75MPa 380Wx540Dx330H mm

# Parts description

Fittings and Seat & Cover are not included

CW822REA Elongated Wall Hung Closet Bowl (P-Trap) (Rough-in 220)
Wall Hung Toilet with Concealed feature, hiding all wiring inside the bowl

#### **Optional Parts**

- TCF4911EZ WASHLET
- TCF4914EZ WASHLET
- WH172AAT Concealed Cistern w/Frame TCA464 Stop Valve Kit (Auto Flush Compatible)
- WH172AT Concealed Cistern w/Frame TCA465 Stop Valve Kit
- MB174P Flush Panel