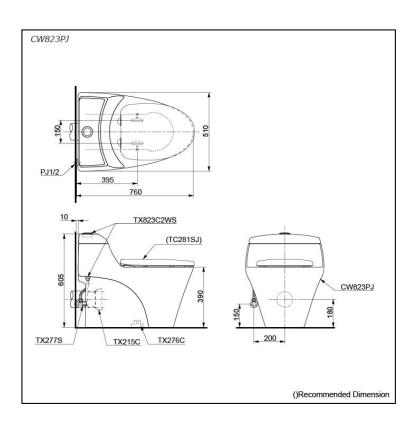

## **S**pecifications

Flush system: Wash Down

Water Use: 6L
Trap Type: P-Trap
Rough-in: H=180 mm
Bowl Shape: Elongated

Water Pressure: 0.05MPa~0.75MPa Size: 510Wx750Dx605H mm

# Parts description

Seat & Cover are **not included.** Stop Valve **is included.** 

- CW823PJ One Piece Toilet
- TX823C2WS Tank Trim
- TX227S Stop Valve
- TX215C Slip-in Connector
- TX276C Fixing Bracket

#### **Optional Parts**

- TCF4911Z WASHLET
- TC281SJ Seat & Cover

White, Pastel Ivory