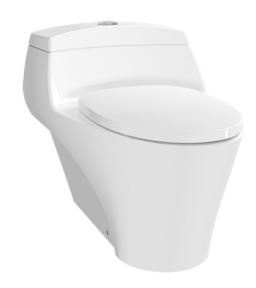

#### AVANTE ONE PIECE TOILET

### **a**eatures

- The Avante suite: Matching toilets, lavatories and bidets
- Unique sculpted design, low profile One-Piece Toilet
- Skirted styling with concealed trapway for easy cleaning
- Upgrade with a Softclose Seat & Cover or WASHLET