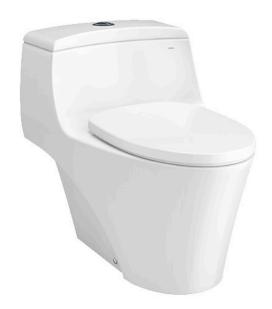

#### AP Series ONE PIECE TOILET

### eatures

- The AP Series suite: Matching toilets, lavatories and bidets
- Unique sculpted design, low profile One-Piece Toilet
- Skirted styling with concealed trapway for easy cleaning
- Upgrade with a Softclose Seat & Cover or WASHLET

## **S**pecifications

Flush system: TORNADO FLUSH

Water Use: 4.5L / 3L Trap Type: S-Trap Rough-in: 305 mm Bowl Shape: Elongated

Water Pressure: 0.05MPa~0.75MPa 510Wx750Dx640H mm