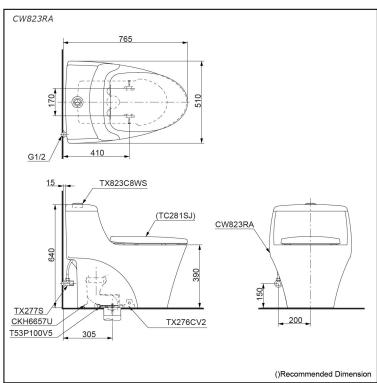

## **S**pecifications

Flush system: TORNADO FLUSH

Water Use: 4.5L / 3L Trap Type: S-Trap Rough-in: 305 mm Bowl Shape: Elongated

Water Pressure: 0.05MPa~0.75MPa 510Wx750Dx640H mm

# Parts description

Seat & Cover are not included.

- CW823RA One Piece Toilet
- T53P100V5 Floor Flange

#### **Optional Parts**

- TCF4911Z WASHLET
- TC281SJ Seat & Cover

White