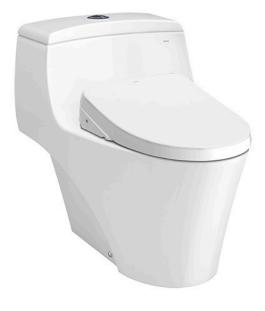

#### AP Series ONE PIECE TOILET

## CW823REA

## Features

- The AP Series suite: Matching toilets, lavatories and bidets
- Unique sculpted design, low profile One-Piece Toilet
- Skirted styling with concealed trapway for easy cleaning
- Upgrade with a Softclose Seat & Cover or WASHLET