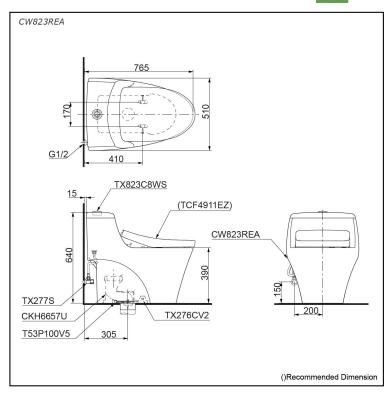

## CW823REA

## **S**pecifications

|   | Flush system:   | TORNADO FLUSH     |
|---|-----------------|-------------------|
|   | Water Use:      | 4.5L / 3L         |
|   | Trap Type:      | S-Trap            |
|   | Rough-in:       | 305 mm            |
|   | Bowl Shape:     | Elongated         |
|   | Water Pressure: | 0.05MPa~0.75MPa   |
|   | Size:           | 510Wx750Dx640H mm |
| _ |                 |                   |

# **P**arts description

Seat & Cover are **not included**.

- CW823REA
  One piece toilet with Concealed Feature, hiding all wiring inside the bowl
- T53P100V5 Floor Flange

**Optional Parts** 

- TCF4911EZ WASHLET
- TCA438 Auto Flush Motor