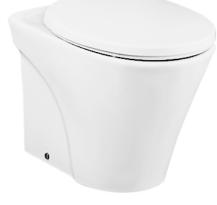

#### AVANTE WALL FACED TOILET

# CW824NPJWS

#### **F**eatures

- Unique sculpted design, Wall Faced Toilet
- Dual flush system
- Skirted styling with concealed trapway for easy cleaning
- Upgrade with a Softclose Seat & Cover or WASHLET
- The Avante suite: Matching toilets, lavatories and bidets

# **S**pecifications

|   | Flush system:   | Wash Down         |
|---|-----------------|-------------------|
|   | Water Use:      | 4.5L / 3L         |
|   | Rough-in:       | H=180 mm          |
|   | Bowl Shape:     | Round             |
|   | Water Pressure: | 0.05MPa~0.75MPa   |
|   | Size:           | 360Wx525Dx490H mm |
| _ |                 |                   |