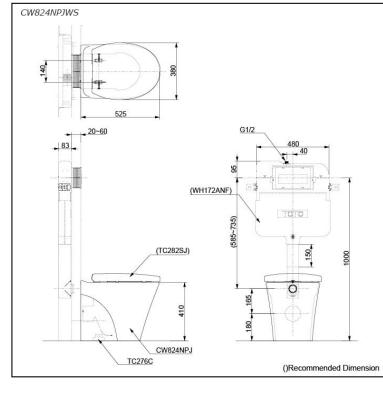

# CW824NPJWS

# **S**pecifications

|   | Flush system:   | Wash Down         |
|---|-----------------|-------------------|
|   | Water Use:      | 4.5L / 3L         |
|   | Rough-in:       | H=180 mm          |
|   | Bowl Shape:     | Round             |
|   | Water Pressure: | 0.05MPa~0.75MPa   |
|   | Size:           | 360Wx525Dx490H mm |
| _ |                 |                   |

# Parts description

Fittings and Seat & Cover are not included

- CW824NPJ
  Round Wall Faced Closet Bowl (P-Trap)
  (Rough-in 180)
- TX276C

Fixing Bracket

#### Optional Parts • TC282SJ

- TC282SJ Seat & Cover
- TX215C Slip-in Connector
- WH172ANF Concealed Cistern w/o Frame
- MB174P Flush Panel

White

29042024