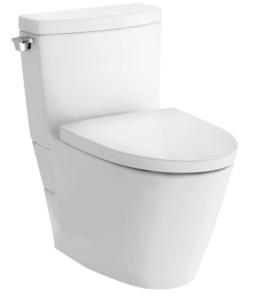

### TOILETS

ONE PIECE TOILET

#### CW870BT305 CW870BT400

# **F**eatures

- Unique sculpted design, high profile One-Piece Toilet
- CEFIONTECT Technology: super smooth, ion barrier glazing for a clean toilet bowl
- ECO-max technology: 4.8L quiet, powerful, commercial grade flushing performance
- Large water surface
- Upgrade with Softclose Seat & Cover or WASHLET

#### Seat & Cover are not included.

- CW870BT305 One Piece Toilet (S-Trap) (Rough-in 305)
- CW870BT400 One Piece Toilet (S-Trap) (Rough-in 400)