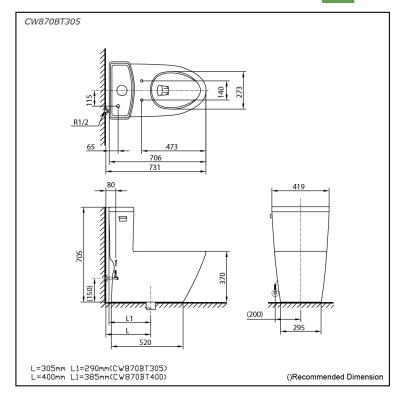

# **S**pecifications

| Flush system:   | TORNADO FLUSH       |
|-----------------|---------------------|
| Water Use:      | 4.8L                |
| Rough-in:       | 305 mm (CW870BT305) |
| Rough-in:       | 400 mm (CW870BT400) |
| Bowl Shape:     | Elongated           |
| Water Pressure: | 0.05MPa~0.75MPa     |
| Size:           | 419Wx706Dx705H mm   |
|                 |                     |