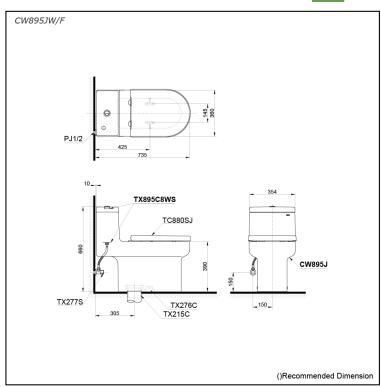

## pecifications

Wash Down Flush system: 4.5L / 3L Water Use: Trap Type: S-Trap Rough-in: 305 mm Bowl Shape: D-Shape

Water Pressure: 0.05MPa~0.75MPa 360Wx720Dx660H mm

## arts description

Seat & Cover **are included**. Stop Valve & Flexible Hose **are included**.

- CW895J One Piece Toilet
- **TX895C8WS** Dual Flush Tank Trim w/o Stop Valve for CW895J

Duroplast Seat & Cover w/ Metal Hinges & Soft Closing

- TX277S Stop Valve w/ Flexible Hose
- **TX215C** Slip-In Connector
- TX276C Fixing Bracket

White