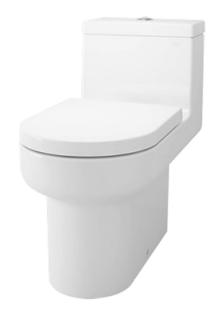

## OMNI+ ONE PIECE TOILET

## eatures

- Stylish and sleek design, one-piece toilet
- **Dual Flush System**

## pecifications

Wash Down Flush system: 4.5L / 3L Water Use: Trap Type: S-Trap Rough-in: 305 mm Bowl Shape: D-Shape

Water Pressure: 0.05MPa~0.75MPa 360Wx720Dx660H mm