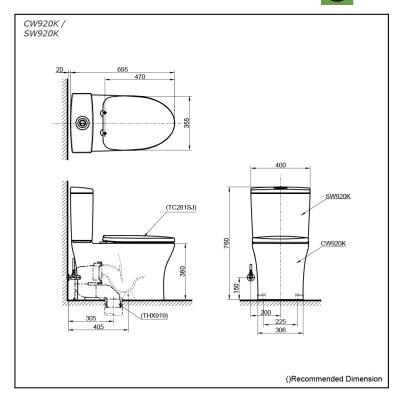

## CW920K / SW920K

## **S**pecifications

|   | Flush system:   | TORNADO FLUSH     |
|---|-----------------|-------------------|
|   | Water Use:      | 4.5L / 3L         |
|   | Rough-in:       | 305 mm            |
|   | Bowl Shape:     | Elongated         |
|   | Water Pressure: | 0.05MPa~0.75MPa   |
|   | Size:           | 400Wx695Dx760H mm |
| _ |                 |                   |

## Parts description

Fittings and Seat & Cover are not included

- **CW920K** Elongated Close Coupled Toilet (S-Trap) (Rough-in 305)
- SW920K Tank & Lid w/ Tank Trim

#### Optional Parts

•

- TC281SJ Seat & Cover
- TC385VS Soft Close Seat & Cover
- THX919 Drain Socket

White (CEFIONTECT)