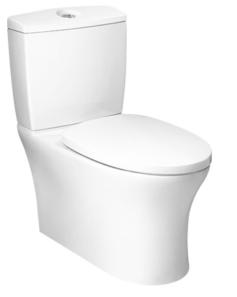

### CLOSE COUPLED TOILET

# **F**eatures

- Stylish design, high profile Close Coupled Toilet
- TORNADO FLUSH for powerful flushing effect with less amount of water
- CEFIONTECT Technology: super smooth, ion barrier glazing for a clean toilet bowl
- Wall-Faced Styling with concealed trapway for easy cleaning