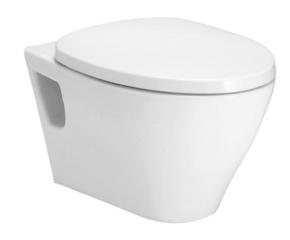

### LE BLANC WALL HUNG TOILET

### **P**eatures

- Unique sculpted design, Wall Hung Toilet
- Dual Flush System
- Skirted styling with concealed trapway for easy cleaning
- Upgrade with a Softclose Seat & Cover or WASHLET
- The Le Blanc suite: Matching toilets, lavatories and bidets

## **S**pecifications

Flush system: Wash Down
Water Use: 6L / 3L
Rough-in: H=220 mm
Bowl Shape: Elongated

Water Pressure: 0.05MPa~0.75MPa Size: 360Wx530Dx304H mm

# Parts description

Fittings and Seat & Cover are not included

CW941K
 Elongated Wall Hung Closet Bowl (P-Trap) (Rough-in 220)