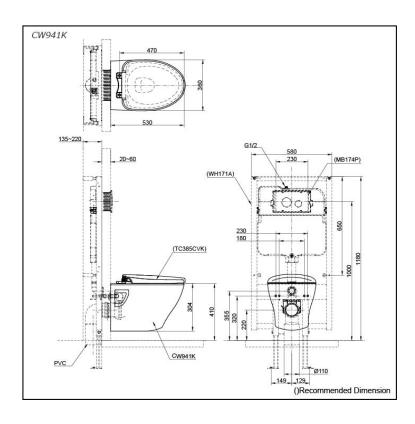

## **S**pecifications

Flush system: Wash Down
Water Use: 6L / 3L
Rough-in: H=220 mm
Bowl Shape: Elongated

Water Pressure: 0.05MPa~0.75MPa Size: 360Wx530Dx304H mm

# Parts description

Fittings and Seat & Cover are not included

CW941K
 Elongated Wall Hung Closet Bowl (P-Trap) (Rough-in 220)

#### **Optional Parts**

- WH171A Concealed Cistern w/Frame
- TC385VS Soft close Seat & Cover
- MB174P Flush Panel

White, White (CEFIONTECT)