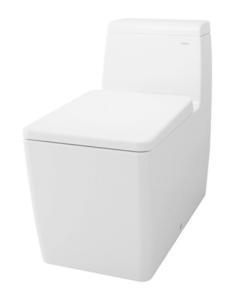

#### TOJA ONE PIECE TOILET

### **B**eatures

- Stylish and sleek design, one-piece toilet
- Dual Flush System

White