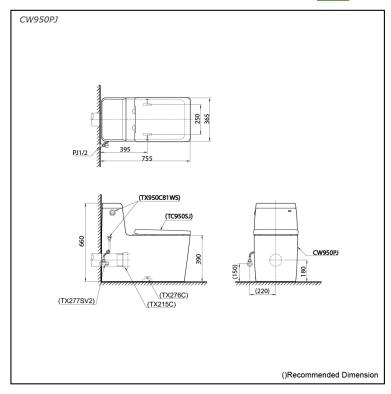

# **S**pecifications

Flush system: Wash Down
Water Use: 4.5L / 3L
Trap Type: P-Trap
Rough-in: H=180 mm
Bowl Shape: Elongated

Water Pressure: 0.05MPa~0.75MPa Size: 365Wx755Dx660H mm

# Parts description

Seat & Cover are **not included**. Stop Valve & Flexible Hose are **not included**.

 CW950PJ One Piece Toilet

#### **Optional Parts**

- TX950C81WS
   Dual Flush Tank Trim w/o Stop Valve for CW950PJ
- TC950SJ Duroplast Seat & Cover w/ Metal Hinges & Soft Closing
- TX277SV2 Stop Valve w/ Flexible Hose
- O TX215C Slip-in Connector
- TX276C Fixing Bracket