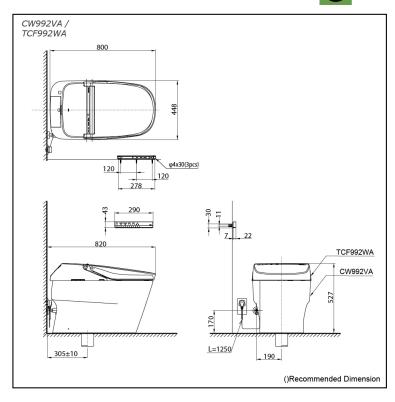

# **S**pecifications

TORNADO FLUSH Flush system:

Water Use: 3.8L / 3L Rough-in: 305 mm Bowl Shape: Elongated

Water Pressure: 0.05MPa~0.75MPa 220~240V, 50/60Hz, 841~851W Power Rating:

Length of Power 1.2 m Cord:

Material:

Bowl -Vitreous China Seat & Cover -Plastic Remoter Controller

-Aluminium

Size: 448W x 820D x 527H mm