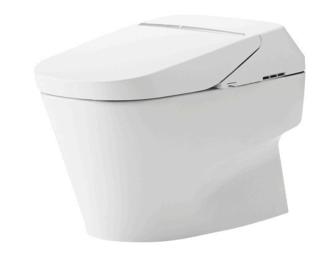

#### NEOREST XH I Luxurious Smart Toilet

### eatures

- Luxury, stylish and elegant design
- Hybrid Ecology System
  WATER SAVING dual flush 3.8 / 3L - Minimum required water pressure only at 0.05MPa (Dynamic)
- TORNADO FLUSH for powerful flushing effect with less amount of water
- Intergral WASHLET features front and rear warm water washing
- EWATER+ automatically spreads out and keeps clean toilet bowl and nozzle by preventing bacteria with sanitizing effect
- Automatic operation: Lid opens, closes and toilet flushes when sensor is activated
- Auto Soft light function usable for night time