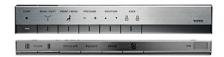

# Parts description

CW992VA Elongated Closet Bowl (S-Trap) (Rough-in 305)

TCF992WA WASHLET unit