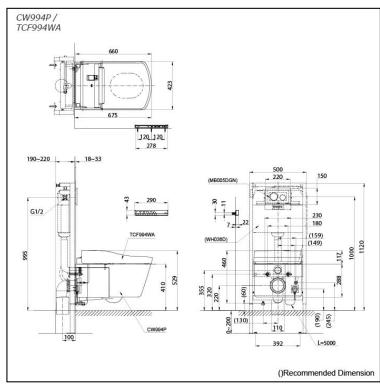

### CW994P / TCF994WA

# Specifications 5

Flush system: TORNADO FLUSH

Water Use: 4.5L / 3L Rough-in: H=220 mm Bowl Shape: Elongated

0.05MPa~0.75MPa Water Pressure: 220~240V, 50/60Hz, 839~849W Power Rating:

Length of Power 1.0 m

Cord:

Size: 423Wx675Dx460H mm

#### WASHLET included

CW994P Water Closet Bowl (P-Trap) (Rough-in 220)

TCF994WA WASHLET Unit