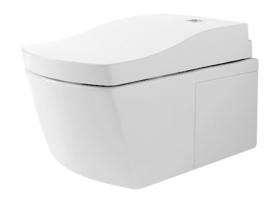

#### NEOREST LE I Wall Hung Smart Toilet

## eatures

- Luxury, elegant and seamless design
- TORNADO FLUSH for powerful flushing effect with less amount of water
- Intergral WASHLET features front and rear warm water washing
- EWATER+ keeps toilet bowl and nozzle clean by preventing bacteria with sanitizing
- Automatic operation: Lid opens, closes and toilet flushes when sensor is activated
- Auto soft light function usable for night time usage