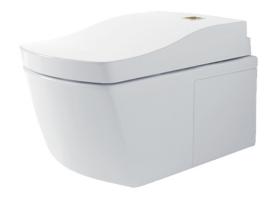

### NEOREST LE II Wall Hung Smart Toilet

### **B**eatures

- Luxury, elegant and seamless design
- Revolutionary technology, ACTILIGHT, ridding both visible and invisible waste
- TORNADO FLUSH for powerful flushing effect with less amount of water
- Intergral WASHLET features front and rear warm water washing
- Automatic operation: Lid opens, closes and toilet flushes when sensor is activated
- Auto soft light function usable for night time usage

ACTILIGHT, cutting-edge technology. Photocatalytic glaze with UV light fired onto the bowl that breaks down microscopic waste pacticles