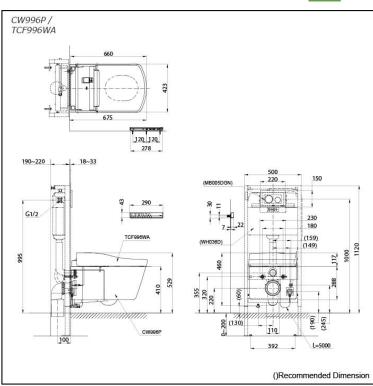

### Specifications 4 1

Flush system: TORNADO FLUSH

Water Use: 4.5L / 3L Rough-in: H=220 mm Bowl Shape: Elongated

Water Pressure: 0.05MPa~0.75MPa

Power Rating: 220~240V, 50/60Hz, 839~849W

Length of Power 1.0 m

Cord:

Size: 423Wx675Dx460H mm

## Parts description

#### WASHLET included

CW996P
 Water Closet Bowl (P-Trap)
 (Rough-in 220)

TCF996WA
 WASHLET Unit

#### **Optional Parts**

- WH036D Concealed Cistern w/Frame
- MB005DGN Flush Panel

White (CEFIONTECT)