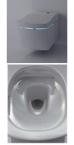

## Parts description

#### WASHLET included

CW996P
 Water Closet Bowl (P-Trap)
 (Rough-in 220)

TCF996WA
 WASHLET Unit