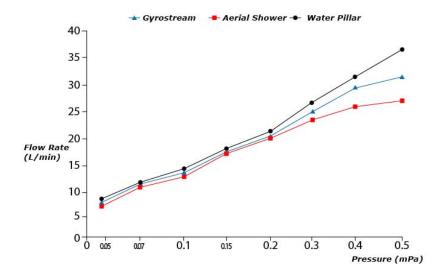

pulsating function

Less water to produce a voluminous flow of water regardless of the showerhead size

#### GYROSTREAM

Shower jets with rotating and pulsating functions

Water flows through nozzles that rotate and pulsate, massage the body and stimulate blood circulation, refreshing the whole body.

#### WATER PILLAR

Light yet voluminous stream of water

Water flows in a wide heavy stream, creating luxurious shower experience without splashing. Warmth permeates the whole body for an invigorating experience.

# **S**pecifications

Finish: Nickel Chrome Material: Stainless Steel

Shape: Square

Size: 600 x 530 mm

Water Pressure 0.05MPa~0.75MPa

# Parts description

### • DBX117CAV1

Aerial Fixed Shower Head w/ 3 types of spray (Ceiling type)

SHOWER FITTINGS

### Flow Rate

DBX117CAV1