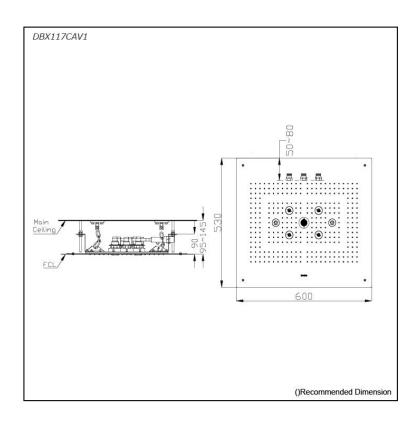

# **S**pecifications

Finish: Nickel Chrome Material: Stainless Steel

Shape: Square

Size: 600 x 530 mm

Water Pressure 0.05MPa~0.75MPa

### • DBX117CAV1

Aerial Fixed Shower Head w/ 3 types of spray (Ceiling type)

SHOWER FITTINGS