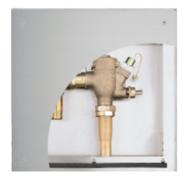

#### Parts description

Vacuum Breaker Included

#### • DCE603UE

Concealed Toilet Sensor Flush Valve w/ Box (AC 220V Operated)