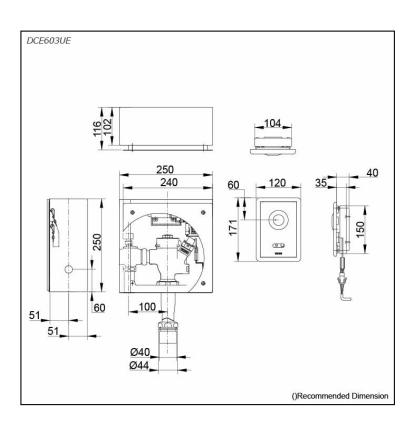

## DCE603UE

# **S**pecifications

|   | Toilet Sensor<br>Switch (Cover)<br>Size: | 120W x 1.5D x 171H mm |
|---|------------------------------------------|-----------------------|
|   | Water Pressure:                          | 0.07MPa~0.75MPa       |
|   | Flush Volume:                            | 6L                    |
|   | Power Supply :                           | AC 220V Operated      |
|   | Material:                                | Tempered Glass        |
| _ |                                          |                       |