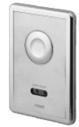

#### Concealed Toilet Sensor Flush Valve

## DCE603UE

### **F**eatures

- Automatic flush enables Hands-free usage, increasing hygiene
- Push button Enable users to flush manually
- In-wall installation does not take up more space.