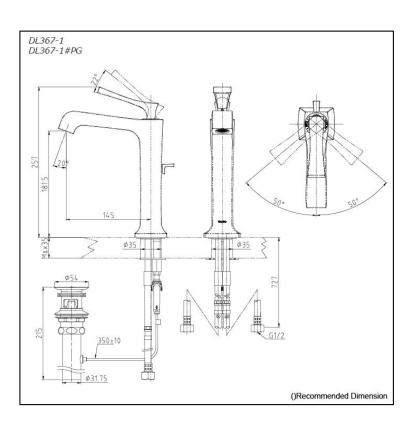

## DL367-1 DL367-1#PG

#### Parts description

DL367-1
DL367-1#PG
Single Lever Lavatory Faucet
(w/ Pop-up Waste)

06052024

Flow Rate DL367-1 DL367-1#PG 6 5 4 3 Flow Rate (L/min) 2 1 0 0.05 0.1 0.2 0.3 0.4 0.5 0.6 0.7 0.75 Pressure (mPa) FAUCETS