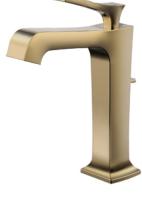

## FAUCETS

CLASSIC SERIES Single Lever Lavatory Faucet (w/ Pop-up Waste)

# **F**eatures

- Classic Styling
- TOTO aerated water technology, ECOCAP adds air to the water to achieve full water jet with less amount of water usage
- One push pop-up waste