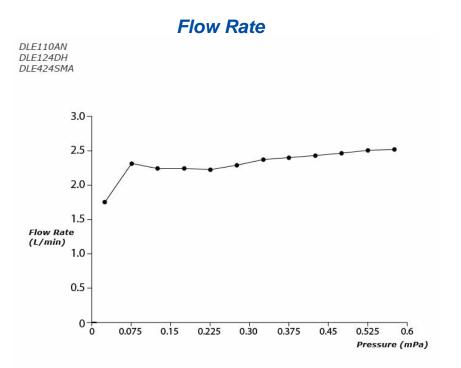

## **S**pecifications

| Flow Rate:      | 2.4L/min          |
|-----------------|-------------------|
| Water Pressure: | 0.05MPa ~ 0.75MPa |
| Finish:         | Nickel Chrome     |