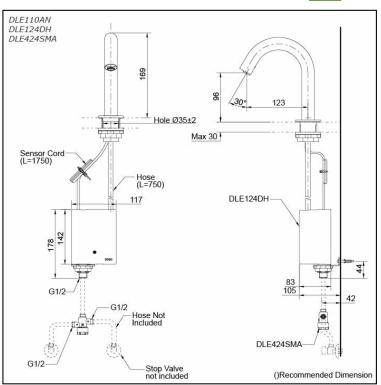

#### DLE110AN DLE124DH DLE424SMA

## Parts description

- DLE110AN Auto Faucet (Spout Only)
- DLE124DH Self Powered Controller
- DLE424SMA
  Thermostatic Mixer

AUTO FAUCET