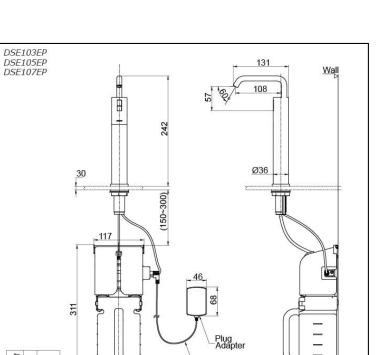

### DSE103EP DSE105EP DSE107EP

## **S**pecifications

Finish: Size: Tank Capacity:

Nickel Chrome 36W x 131D x 242H mm 1500ml

## Parts description

- **DSE103EP** AC type: 100-240V Adapter Plug: Type BF •
- DSE105EP AC type: 100-240V Adapter Plug: Type C
- **DSE107EP** AC type: 100-240V Adapter Plug: Type A •

=1830

Plag Adapter Type Hods: 
 Type: 07
 Distriction

 Type: 0
 Distriction

 Type: 0
 Distriction

(1) 7,9+A DECIONEP

-

135

()Recommended Dimension