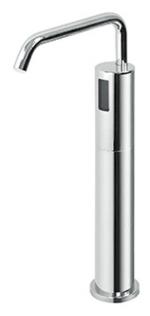

# TOTO TOUCHLESS SOAP DISPENSER

### TOUCHLESS SOAP DISPENSER

### DSE103EP DSE105EP DSE107EP

#### eatures F

- Hands-free usage increase hygiene level
- Removable soap tank, convenient to refill soap at ease

## **S**pecifications

Finish: Size: Tank Capacity:

Nickel Chrome 36W x 131D x 242H mm 1500ml