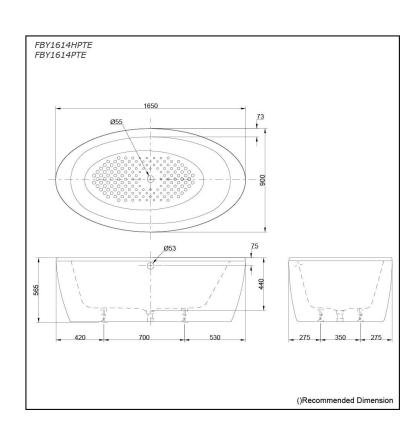

#### FBY1614HPTE FBY1614PTE

## **S**pecifications

Size: 1650W x 900D x 565H mm Material: Enameled Cast Iron

Actual Capacity: 185L
Pop-up Waste: Included

o-up Waste: Included (Metal Waste Fitting)