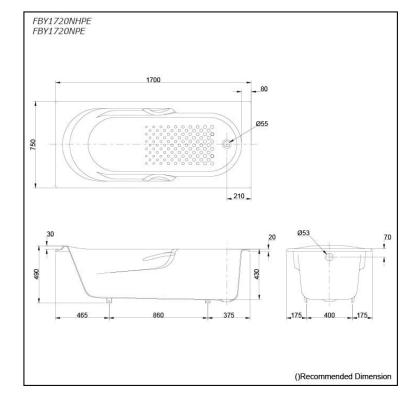

### FBY1720NHPE FBY1720NPE

# **S**pecifications

| 0 x 490H mm |
|-------------|
| st Iron     |
|             |
|             |
|             |