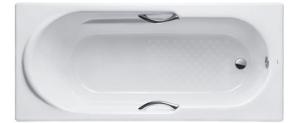

# Features

- Elegant, graceful design gives a comfortable experience
- With Headrest and armrest providing comfortable bathing experience
- Cast iron construction provides years of durability
- Slip-resistance surface
- Dedicated handgrip on both sides (FBY1720NHPE)

### Parts description

Fitting not included

- FBY1720NHPE Enameled Cast Iron Non-Apron Bathtub (w/ Hand Grip)
- FBY1720NPE Enameled Cast Iron Non-Apron Bathtub (w/o Hand Grip)

**Optional Parts** 

Golors

White