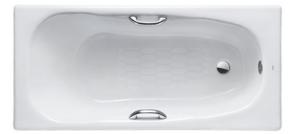

### ENAMELED CAST IRON Non-Apron Bathtub

## FBY1740HPE FBY1740PE

# **F**eatures

- Elegant, graceful design gives a comfortable experience
- Cast iron construction provides years of durability
- Slip-resistance surface
- Dedicated handgrip on both sides (FBY1740HPE)