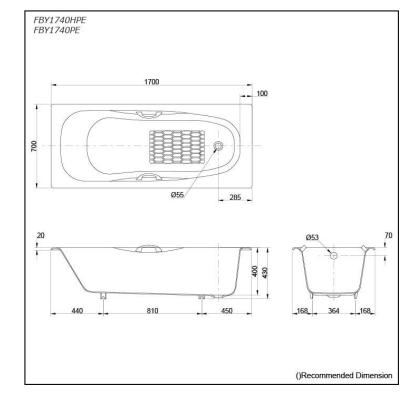

## FBY1740HPE FBY1740PE

## **S**pecifications

| Size:            | 1700W x 700D x 430H mm |
|------------------|------------------------|
| Material:        | Enameled Cast Iron     |
| Actual Capacity: | 170L                   |
| Pop-up Waste:    | Not Included           |