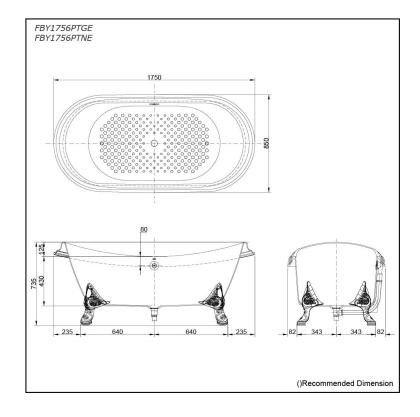

### FBY1756PTGE FBY1756PTNE

### **S**pecifications

| Size:            | 1750W x 850D x 735H mm            |
|------------------|-----------------------------------|
| Material:        | Enameled Cast Iron                |
| Actual Capacity: | 237L                              |
| Pop-up Waste:    | Included<br>(Metal Waste Fitting) |