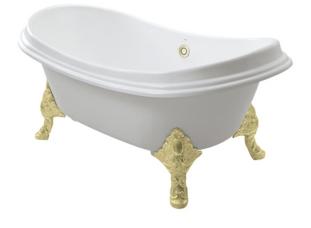

#### ENAMELED CAST IRON Freestanding Bathtub

### FBY1756PTGE FBY1756PTNE

# **Parts description**

- FBY1756PTGE Enameled Cast Iron Free Standing Bathtub
- FBY1756PTNE Enameled Cast Iron Free Standing Bathtub

FBY1756PTGE White Bathtub w/ Gold Stand FBY1756PTNE White Bathtub w/ Silver Stand