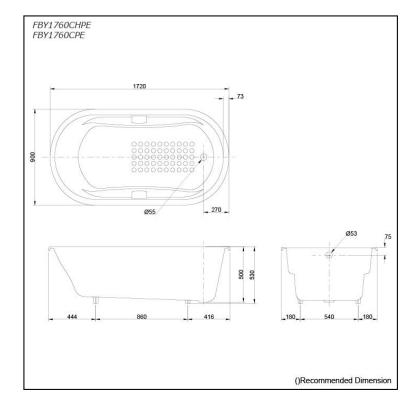

## FBY1760CHPE FBY1760CPE

## **S**pecifications

| Size:            | 1720W x 900D x 530H mm |
|------------------|------------------------|
| Material:        | Enameled Cast Iron     |
| Actual Capacity: | 245L                   |
| Pop-up Waste:    | Not Included           |