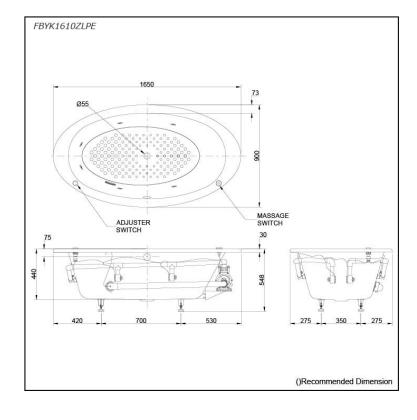

# Parts description

Fitting not included

- FBYK1610ZLPE Enameled Cast Iron Non-Apron Bathtub (w/o Hand Grip, w/ Whirlpool) (L-type)
- FBYK1610ZRPE Enameled Cast Iron Non-Apron Bathtub (w/o Hand Grip, w/ Whirlpool) (R-type)

#### FBYK1610ZLPE FBYK1610ZRPE

BATHTUBS