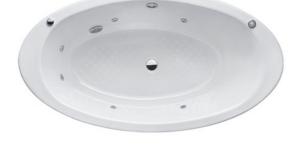

## Features

- Elegant, graceful design gives a comfortable experience
- Cast iron construction provides years of durability
- Whirlpool massage body gently and passionately
- Slip-resistance surface

### **S**pecifications

| Size:            | 1650W x 900D x 548H mm |
|------------------|------------------------|
| Material:        | Enameled Cast Iron     |
| Actual Capacity: | 185L                   |
| Massage Type:    | Whirlpool              |
| Pop-up Waste:    | Not Included           |