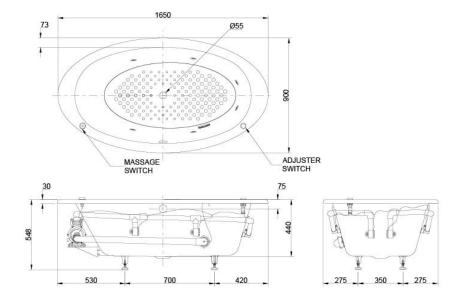

a comfortable experience
- Cast iron construction provides years of durability
- Whirlpool massage body gently and passionately
- Slip-resistance surface

### **S**pecifications

| Size:            | 1650W x 900D x 548H mm |
|------------------|------------------------|
| Material:        | Enameled Cast Iron     |
| Actual Capacity: | 185L                   |
| Massage Type:    | Whirlpool              |
| Pop-up Waste:    | Not Included           |

# Parts description

Fitting not included

- FBYK1610ZLPE Enameled Cast Iron Non-Apron Bathtub (w/o Hand Grip, w/ Whirlpool) (L-type)
- FBYK1610ZRPE Enameled Cast Iron Non-Apron Bathtub (w/o Hand Grip, w/ Whirlpool) (R-type)

#### **Optional Parts**



Golors

White





03052024

#### FBYK1610ZLPE FBYK1610ZRPE

BATHTUBS

#### FBYK1610ZRPE



()Recommended Dimension