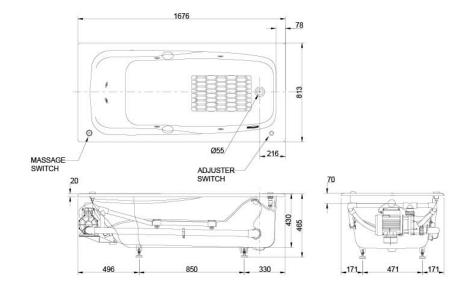

White

BATHTUBS

FBYK1700ZRHPE

()Recommended Dimension

# **S**pecifications

|   | Size:            | 1676W x 813D x 465H mm |
|---|------------------|------------------------|
|   | Material:        | Enameled Cast Iron     |
|   | Actual Capacity: | 235L                   |
|   | Massage Type:    | Whirlpool              |
|   | Pop-up Waste:    | Not Included           |
| _ |                  |                        |

#### Parts description

- FBYK1700ZLHPE Enameled Cast Iron Non-Apron Bathtub (w/ Hand Grip, w/ Whirlpool) (L-type)
- FBYK1700ZRHPE Enameled Cast Iron Non-Apron Bathtub (w/ Hand Grip, w/ Whirlpool) (R-type)