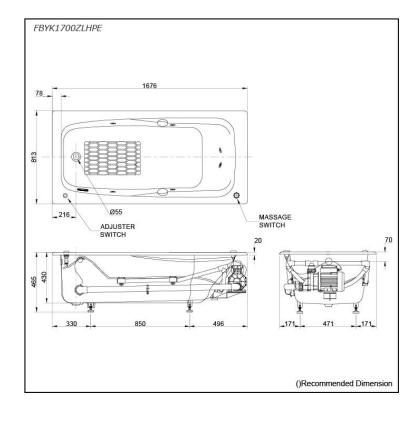

### FBYK1700ZLHPE FBYK1700ZRHPE

# **S**pecifications

|   | Size:            | 1676W x 813D x 465H mm |
|---|------------------|------------------------|
|   | Material:        | Enameled Cast Iron     |
|   | Actual Capacity: | 235L                   |
|   | Massage Type:    | Whirlpool              |
|   | Pop-up Waste:    | Not Included           |
| _ |                  |                        |

#### Parts description

- FBYK1700ZLHPE Enameled Cast Iron Non-Apron Bathtub (w/ Hand Grip, w/ Whirlpool) (L-type)
- FBYK1700ZRHPE Enameled Cast Iron Non-Apron Bathtub (w/ Hand Grip, w/ Whirlpool) (R-type)