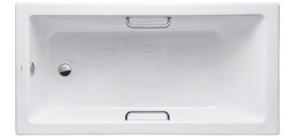

#### ENAMELED CAST IRON Non-Apron Bathtub

## **FBYN1500HPE** FBYN1500PE

# eatures

- Elegant, graceful design gives a comfortable experience .
- Cast iron construction provides years of durability
- Slip-resistance surface .
- Handgrip on both sides (FBYN1500HPE)