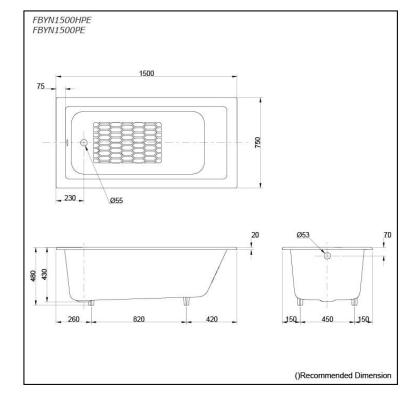

## **FBYN1500HPE** FBYN1500PE

#### pecifications S

| Size:            | 1500W x 7  |
|------------------|------------|
| Material:        | Enameled   |
| Actual Capacity: | 150L       |
| Pop-up Waste:    | Not Includ |

750D x 480H mm d Cast Iron ded